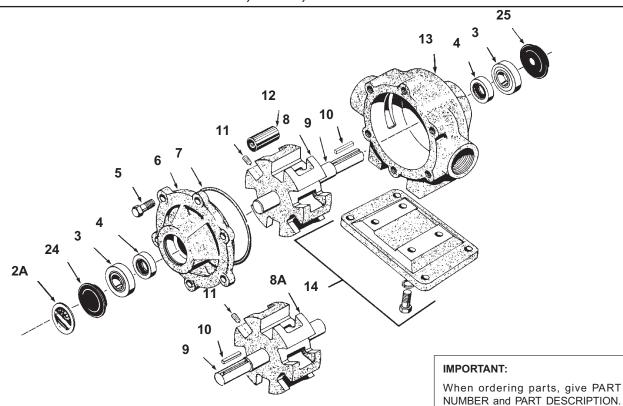

| Ref. | Qnty.  | Part       |                                               |
|------|--------|------------|-----------------------------------------------|
| No.  | Req'd. | Number     | Description                                   |
| 2A   | 1      | 6031-0258  | Name Plate (Specify Pump Model #)             |
| 3    | 2      | 2008-0001  | Sealed Ball Bearing                           |
| 4    | 2      | 2112-0001  | Buna-N Seal (Standard)                        |
| 4    | 2      | 2112-0003  | Viton Seal (Optional) (Std. for SilverCast)   |
| 5    | 6      | 2210-0026  | Bolt                                          |
| 6    | 1      | 0200-1500C | Endplate (Cast-Iron) with seal                |
| 6    | 1      | 0200-1500N | Endplate (Ni-Resist) with seal                |
| 6    | 1      | 0200-1500X | Endplate (SilverCast) with seal               |
| 7    | 1      | 1720-0003  | O-ring Gasket for Endplate                    |
| 8    | 1      | 0300-1502C | Rotor (Cast Iron) with shaft (Std. Rotation)  |
| 8    | 1      | 0300-1502N | Rotor (Ni-Resist) with shaft (Std. Rotation)  |
| 8    | 1      | 0300-1502X | Rotor (SilverCast) with shaft (Std. Rotation) |
| 8A   | 1      | 0301-1502C | Rotor (Cast Iron) w/shaft (Reverse Rotation)  |
| 8A   | 1      | 0301-1502N | Rotor (Ni-Resist) w/shaft (Reverse Rotation)  |
| 8A   | 1      | 0301-1502X | Rotor (SilverCast) w/shaft (Reverse Rotat.)   |
| 9    | 1      | 0500-1502  | Shaft Only                                    |

| Ref.                       | Qnty.                 | Part                                                                          |                                                                                                                                                                    |
|----------------------------|-----------------------|-------------------------------------------------------------------------------|--------------------------------------------------------------------------------------------------------------------------------------------------------------------|
| No.                        | Req'd.                | Number                                                                        | Description                                                                                                                                                        |
| 10<br>11<br>11             | 1<br>1<br>1           | 1610-0005<br>2230-0018<br>2230-0034                                           | Key<br>Set Screw<br>Set Screw (SilverCast Only)                                                                                                                    |
| 12<br>12<br>12<br>13<br>13 | 6<br>6<br>6<br>1<br>1 | 1005-0005<br>1002-0005<br>1055-0005<br>0100-1500C<br>0100-1500N<br>0100-1500X | Super Roller (Standard) Polypropylene Roller (Optional) Teflon Roller (Optional) Body (Cast Iron) with seal Body (Ni-Resist) with seal Body (SilverCast) with seal |
| 14<br>24<br>25             | 1 kit<br>1<br>1       | 3420-0004<br>2300-0020<br>2300-0022                                           | Base Kit — Includes:<br>(1) Base ,(4) Bolts (4) Lockwashers<br>Bearing Cover<br>Shaft Bearing Cover                                                                |

numbers.

Reference Numbers are used ONLY to point out parts in the drawing and are NOT to be used as ordering

Repair Parts Kit No. 3430-0383 (Universal) Consists of: (6) Ref. 12 Super Rollers, (2) Ref. 7 O-Ring Gaskets, and (2) Ref. 4 Viton Seals.