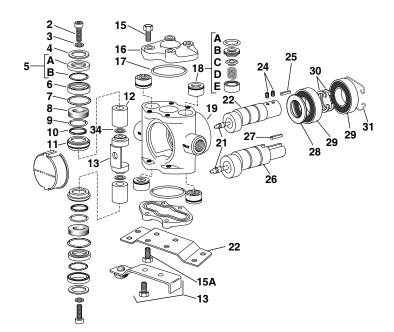

| Ref.<br>No. | Qnty<br>Req'd. | Part<br>No. | Description                                                                                                                                                  |
|-------------|----------------|-------------|--------------------------------------------------------------------------------------------------------------------------------------------------------------|
|             |                |             | · ·                                                                                                                                                          |
| 2           | 2              | 2220-0039   | Socket Head Cap Screw                                                                                                                                        |
| 3           | 2<br>2         | 2270-0042   | Washer                                                                                                                                                       |
| 4           | 2              | 1830-0056   | Retainer                                                                                                                                                     |
| 5           | 2              | 2150-0027   | Seal Assembly: Consists of No.<br>2150-0049 Seal (Ref. A), and No.<br>1440-0061 Support Ring (Ref. B)                                                        |
| 6           | 2              | 1830-0054   | Seal Retainer                                                                                                                                                |
| 7           | 2              | 1720-0079   | O-Ring for Seal Retainer                                                                                                                                     |
| 8           | 2              | 1440-0037   | Guide                                                                                                                                                        |
| 9           | 2              | 1720-0064   | O-Ring for Seal Ring                                                                                                                                         |
| 10          | 2              | 1440-0010   | Seal Ring                                                                                                                                                    |
| 11          | 2              | 1830-0053   | Guide Retainer                                                                                                                                               |
| 12          | 2              | 3500-0021   | Plunger (steel, Model 5321)                                                                                                                                  |
| 12          | 2              | 3500-0036   | Plunger (ceramic, Model 5322)                                                                                                                                |
| 13          | 1              | 0502-5300   | Connecting Rod (Model 5321)                                                                                                                                  |
| 13          | 1              | 0504-5300   | Connecting Rod (Model 5322)                                                                                                                                  |
| 14          | 1              | 0608-5300   | Safety Cover                                                                                                                                                 |
| 15          | *              | 2210-0063   | Cylinder Head Bolt (8 bolts required<br>for Model 5321C-H Hollow Shaft<br>Pump, 4 bolts required for Top<br>Cylinder Head ONLY on Solid Shaft<br>Pumps)      |
| 15A         | 4              | 2210-0064   | Extra Long Cylinder Head Bolt for<br>securing mounting Base to Solid<br>Shaft Models                                                                         |
| 16          | 2              | 0201-5300C  |                                                                                                                                                              |
| 17          | 2              | 1720-0038   | O-Ring for Cylinder Head                                                                                                                                     |
| 18          | 1 set          | 3430-0197   | Set of four No. 3400-0073 Unitized<br>Valve                                                                                                                  |
|             |                |             | Assemblies: Consists of four each:<br>O-Ring (Ref A), Valve Seat (Ref. B),<br>Valve Poppet (Ref. C), Valve Spring<br>Ref. D), Valve Spring Retainer (Ref. E) |

# **Plunger Parts Kits**

## Plunger Stack Parts Kit No. 3430-0144 (Model 5321)

Consists of two each of the following parts: No. 1440-0010-6 Seal Rings, No. 1440-0037 Guides, No. 1720-0064 O-Rings, No. 1720-0079 O-Rings, No. 2150-0027 Seal Assemblies, No. 2220-0039 Socket Head Cap Screws, and No. 2270-0042 Washers.

## Plunger Parts Kit No. 3430-0145 (Model 5321)

Consists of one No. 3430-0144 Plunger Stack Parts Kit and two No. 3500-0021 Plungers.

Plunger Stack Parts Kit No. 3430-0291 (Model 5322) Consists of two each of the following parts: No. 1440-0010 Seal Rings, No. 1440-0037 Guides, No. 1720-0064 O-Rings, No. 1720-0079 O-Rings, No. 2150-0027 Seal Assemblies, No. 2220-0039 Socket Head Cap Screws, and No. 2270-0042 Washers.

### Plunger Parts Kit No. 3430-0292 (Model 5322)

Consists of one No. 3430-0291 Plunger Stack Parts Kit and two No. 3500-0036 Plungers.

## **Crankshaft Assemblies**

Solid Shaft Sub-Assembly No. 5001-5321 Consists of one each of the following parts: No. 0500-5321 Crankshaft, No. 1600-0014 Crankpin Retainer, No. 2007-0029 Cam Bearing, No. 2405-0006 Grease Fitting Assembly, No. 1610-0007 Key.

Solid Shaft Assembly No. 5000-5321 Consists of one No. 5001-5321 Crankshaft Sub-Assembly, two No. 1810-0013 Retaining Rings, two No. 2008-0001 Main Bearings, one No. 2130-0007 Bearing Shield.

## Hollow Shaft Sub-Assembly No. 5501-5321

Consists of one No. 0550-5321 Crankshaft, one No. 1600-0014 Crankpin Retainer, one No. 2007-0029 Cam Bearing, one No. 2405-0006 Grease Fitting Assembly, one No. 1610-0011 Key, two No. 2230-0017 Set Screws.

## Hollow Shaft Assembly No. 5500-5321

Consists of one No. 5501-5321 Crankshaft Sub-Assembly, two No. 1810-0013 Retaining Rings, two No. 2008-0001 Main Bearings, one No. 2130-0007 Bearing Shield.

| Ref.<br>No. | Qnty<br>Req'd. | Part<br>No. | Description                                                                                                                            |
|-------------|----------------|-------------|----------------------------------------------------------------------------------------------------------------------------------------|
| 19          | 1              | 0108-5300C  | Body (Cast Iron)                                                                                                                       |
| 21          | 1              | 2405-0006   | Grease Fitting                                                                                                                         |
| 22          | 1              |             | Hollow Shaft Sub-Assembly (see listing above)                                                                                          |
| 24          | 2              | 2230-0017   | Set Screws for Hollow Shaft                                                                                                            |
| 25          | 1              | 1610-0011   | Spline Key for Hollow Shaft                                                                                                            |
| 26          | 1              |             | Solid Shaft Sub-Assembly (see listing above)                                                                                           |
| 27          | 1              | 1610-0007   | Spline Key for Solid Shaft                                                                                                             |
| 28          | 1              | 2130-0007   | Shield                                                                                                                                 |
| 29          | 2              | 2008-0001   | Main Bearing                                                                                                                           |
| 30          | 2              | 1810-0013   | Retaining Ring (shaft)                                                                                                                 |
| 31          | 1              | 1820-0025   | Retaining Ring (housing)                                                                                                               |
| 32          | 1              | 1510-0041   | Mounting Base for Solid Shaft Models                                                                                                   |
| 33          | 1              | 3420-0030   | Torque Arm Kit for Hollow Shaft<br>Models Consists of No. 2820-0035<br>Torque Arm, No. 1450-0003 Bumper<br>and two No. 2210-0064 Bolts |
| 34          | 2              | 2270-0051   | Washer (Model 5322 only)                                                                                                               |