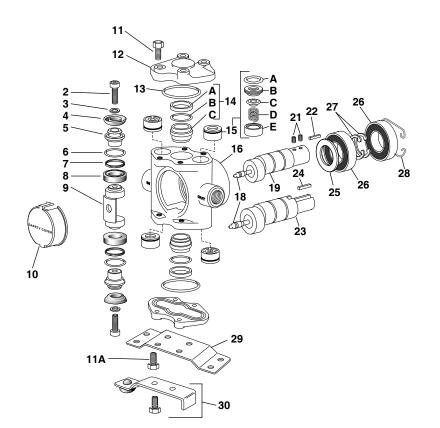

## **Piston Parts Kit**

## Piston Stack Parts Kit No. 3430-0191

Consists two each of the following parts: No. 2220-0012 Cap Screw (Ref 2), No. 2270-0011 Washer (Ref 3), No. 2150-0047 Cup (Ref 4), No. 1720-0029 O-Ring (Ref 6), No. 1440-0059 Seal Ring (Ref 7) and No. 1440-0060 Guide (Ref 8).

**Hollow Shaft Assembly No. 5500-5321** Consists of one No. 5501-5321 Crankshaft Sub-Assembly, two No. 1810-0013 Retaining Rings, two No. 2008-0001 Main Bearings, one No. 2130-0007 Bearing Shield.

| Ref.<br>No. | Qnty.<br>Req'd. | Part<br>No. | Description                         |
|-------------|-----------------|-------------|-------------------------------------|
| 2           | 2               | 2220-0012   | Piston Cap Screw                    |
| 3           | 2               | 2270-0011   | Washer                              |
| 4           | 2               | 2150-0047   | Cup                                 |
| 5           | 2               | 1830-0092   | Cup Holder                          |
| 6           | 2               | 1720-0029   | O-Ring                              |
| 7           | 2               | 1440-0059   | Seal Ring                           |
| 8           | 2               | 1440-0060   | Guide                               |
| 9           | 1               | 0500-5324   | Connecting Rod                      |
| 10          | 1               | 0608-5300   | Safety Cover                        |
| 11          | *               | 2210-0063   | Cylinder Head Bolt (8 required for  |
|             |                 |             | Hollow Shaft Pump; 4 required for   |
|             |                 |             | top cylinder head ONLY on Solid     |
| 1,,,        | ,               | 0040 0004   | Shaft Pump)                         |
| 11A         | 4               | 2210-0064   | Extra Long Cylinder Head Bolt for   |
|             |                 |             | securing mounting base to Solid     |
| 1           |                 |             | Shaft Pump                          |
| 12          | 2               | 0201-5300C  | - ,                                 |
| 13          | 2               | 1720-0038   | O-Ring                              |
| 14          | 1               | 3430-0210   | Ni-Resist Cylinder Sleeve Assembly: |
|             |                 |             | Consists of two each of No.         |
|             |                 |             | 1830-0033 Retainer (Ref. A); No.    |
|             |                 |             | 1720-0079 O-Ring (Ref. B) and No.   |
|             |                 |             | 3550-0028 Sleeve (Ref. C)           |
| 1           |                 |             |                                     |

|   | Ref.<br>No. | Qnty.<br>Req'd. | Part<br>No. | Description                                                                                                                                                                                                 |
|---|-------------|-----------------|-------------|-------------------------------------------------------------------------------------------------------------------------------------------------------------------------------------------------------------|
|   | 15          | 1 set           | 3430-0197   | Set of four No. 3400-0073 Unitized<br>Valve Assemblies: Consists of four<br>each: O-Ring (Ref A), Valve Seat<br>(Ref. B), Valve Poppet (Ref. C),<br>Valve Spring Ref. D), Valve Spring<br>Retainer (Ref. E) |
| - | 16          | 1               | 0108-5300C  | Body (Cast-Iron)                                                                                                                                                                                            |
| - | 18          | 1               | 2405-0006   | Grease Fitting                                                                                                                                                                                              |
|   | 19          | 1               |             | Hollow Shaft Sub-Assembly (see listing above)                                                                                                                                                               |
| - | 21          | 2               | 2230-0017   | Set Screw for Hollow Shaft Pump                                                                                                                                                                             |
| - | 22          | 1               | 1610-0011   | Key for Hollow Shaft Pump                                                                                                                                                                                   |
|   | 23          | 1               |             | Solid Shaft Sub-Assembly (see listing above)                                                                                                                                                                |
| - | 24          | 1               | 1610-0007   | Key for Solid Shaft Pump                                                                                                                                                                                    |
|   | 25          | 1               | 2130-0007   | Shield                                                                                                                                                                                                      |
| 1 | 26          | 2               | 2008-0001   | Bearing                                                                                                                                                                                                     |
| - | 27          | 2               | 1810-0013   | Retaining Ring (shaft)                                                                                                                                                                                      |
| - | 28          | 1               | 1820-0025   | Retaining Ring (housing)                                                                                                                                                                                    |
| - | 29          | 1               | 1510-0041   | Mounting Base for Solid Shaft Pump                                                                                                                                                                          |
| - | 30          | 1               | 3420-0030   | Torque Arm Kit for Hollow Shaft                                                                                                                                                                             |
| - |             |                 |             | Pump: Consists of No. 2820-0035                                                                                                                                                                             |
| ı |             |                 |             | Torque Arm, No. 1450-0003 Number                                                                                                                                                                            |
| ı |             |                 |             | and two No. 2210-0064 Bolts                                                                                                                                                                                 |