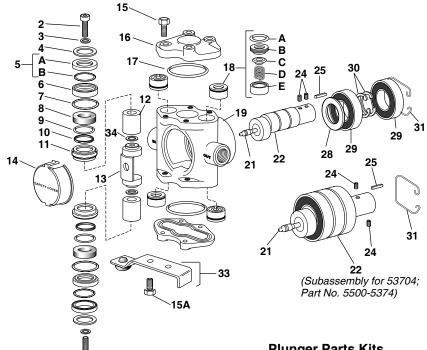

NOTE: When ordering parts, give QUANTITY, PART NUMBER, **DESCRIPTION, and COMPLETE** MODEL NUMBER. Reference numbers are used ONLY to identify parts in the drawing and are NOT to be used as order numbers.

# **Plunger Parts Kits**

Plunger Stack Parts Kit No. 3430-0291 Consists of two each of the following parts: No. 1440-0010-6 Seal Rings, No. 1440-0037 Guides, No. 1720-0064 O-rings, No. 1720-0079 O-rings, No. 2150-0027 Seal Assemblies, No. 2220-0039 Socket Head Cap Screws, No.2270-0042 Washers, and No. 2270-0051 Washers.

## Plunger Parts Kit No. 3430-0292

Consists of one No. 3430-0291 Plunger Stack Parts Kit and two No. 3500-0036 Plungers.

#### Spec Pump No. 53704 **Hollow Shaft Sub-Assembly** No. 5500-5374

Consists of one Crankshaft, one Cam Bearing, one Grease Fitting Assembly, two Main Bearings, one Retaining Ring and one Spacer.

| Ref.<br>No. | Qnty<br>Req'd | Part<br>No. | Description                       |
|-------------|---------------|-------------|-----------------------------------|
| 2           | 2             | 2220-0039   | Socket Head Cap Screw             |
| 3           | 2             | 2270-0042   | Washer                            |
| 4           | 2             | 1830-0056   | Retainer                          |
| 5           | 2             | 2150-0027   | Seal Assembly consists of one No. |
|             |               |             | 2150-0049, Seal (Ref A) and one   |
|             |               |             | No. 1440-0061Support Ring (Ref B) |
| 6           | 2             | 1830-0054   | Seal Retainer                     |
| 7           | 2             | 1720-0079   | O-ring for Seal Retainer          |
| 8           | 2             | 1440-0037   | Guide                             |
| 9           | 2             | 1720-0064   | O-ring for Seal Ring              |
| 10          | 2             | 1440-0010   | Seal Ring                         |
| 11          | 2             | 1830-0053   | Guide Retainer                    |
| 12          | 2             | 3500-0036   | Plunger                           |
| 13          | 1             | 0504-5300   | Connecting Rod                    |
| 14          | 1             | 0608-5300   | Safety Cover                      |
| 15          | 8             | 2210-0063   | Cylinder Head Bolt                |
| 15A         | 2             | 2210-0064   | Extra Long Cylinder Head Bolt for |
|             |               |             | torque arm                        |
| 16          | 2             | 0201-5300C  | Cylinder Head (Cast Iron)         |
| 17          | 2             | 1720-0038   | O-ring for Cylinder Head          |
|             |               |             |                                   |

| Ref.<br>No. | Qnty<br>Req'd | Part<br>No. | Description                                                                                                                                                                                 |
|-------------|---------------|-------------|---------------------------------------------------------------------------------------------------------------------------------------------------------------------------------------------|
| 18          | 1 Set         | 3430-0197   | Set of four No. 3400-0073 Unitized Valve Assemblies consists of four each: O-Ring (Ref A), Valve Seat (Ref. B), Valve Poppet (Ref. C), Valve Spring Ref. D), Valve Spring Retainer (Ref. E) |
| 19          | 1             | 0108-5300C  |                                                                                                                                                                                             |
| 21          | 1             | 2405-0006   | Grease Fitting                                                                                                                                                                              |
| 22          | 1             | ****        | Hollow Shaft Sub-Assembly (See                                                                                                                                                              |
|             |               |             | listing above for description)                                                                                                                                                              |
| 24          | 2             | 2230-0017   | Set Screws for Hollow Shaft                                                                                                                                                                 |
| 25          | 1             | 1610-0011   | Spline Key for Hollow Shaft                                                                                                                                                                 |
| 28          | 1             | 2130-0007   | Shield                                                                                                                                                                                      |
| 29          | 2             | 2008-0001   | Main Bearing                                                                                                                                                                                |
| 30          | 2             | 1810-0013   | Retaining Ring (Shaft)                                                                                                                                                                      |
| 31          | 1             | 1820-0025   | Retaining Ring (Housing)                                                                                                                                                                    |
| 33          | 1             | 3420-0030   | Torque Arm Kit. Includes (1) No.<br>2820-0035 Torque Arm, (1) No.<br>1450-0003 Bumper and (2) No.<br>2210-0064 Bolts.                                                                       |
| 34          | 2             | 2270-0051   | Washer                                                                                                                                                                                      |