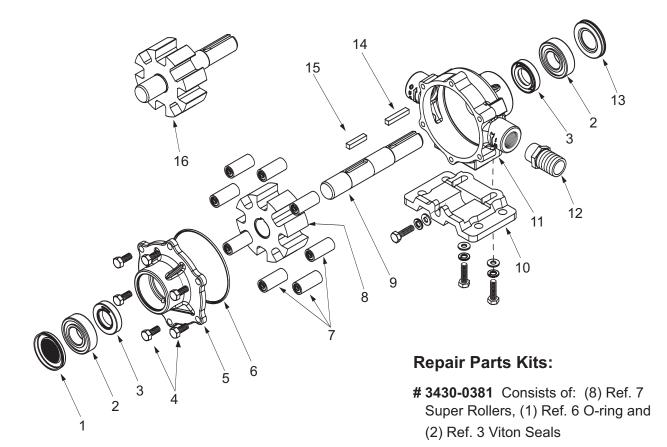

Note: When ordering parts, give quantity, part number, description and complete model number. Reference numbers are used ONLY to identify parts in the drawing and NOT to be used as order numbers.

1055-0004

See Page 17 for the proper coupler or adapter.

|     | Qnty.  |            |                                 |
|-----|--------|------------|---------------------------------|
| No. | Reg'd. | No.        | Description                     |
| 1   | 1      | 2300-0020  | Bearing Cover                   |
| 2   | 2      | 2008-0001  | Sealed Ball Bearing             |
| 3   | 2      | 2112-0003  | Viton Seal (Standard)           |
| 3   | 2      | 2112-0001  | Buna-N Seal (Optional)          |
| 4   | 6      | 2210-0004  | Bolts                           |
| 5   | 1      | 0204-7500C | Endplate (Cast-Iron) with seal  |
| 5   | 1      | 0204-7500N | Endplate (NI-Resist) with seal  |
| 5   | 1      | 0204-7500X | Endplate (SilverCast) with seal |
| 6   | 1      | 1720-0014  | Oring Gasket for Endplate       |
| 7   | 8      | 1005-0004  | SuperRoller (Standard)          |
| 7   | 8      | 1002-0004  | Polypropylene Roller (Optional) |
| 7   | 8      | 1052-0004  | Buna-N Roller (Optional)        |

Teflon Roller (Optional)

| Ref. | Qnty.  | Part       |                                    |
|------|--------|------------|------------------------------------|
| No.  | Reg'd. | No.        | Description                        |
| 8    | 1      | 0403-7500P | Phenolic (Standard)                |
| 9    | 1      | 0510-7500  | Shaft (416 Stainless)              |
| 10   | 1 kit  | 3420-0003  | Base Kit - Includes:               |
| 1    |        |            | (1) Base, (3) Boltsand (3) Washers |
| 11   | 1      | 0104-7500C | Body (Cast Iron) with seal         |
| 11   |        |            | Body (Ni-Resist) with seal         |
| 11   | 1      | 0104-7500X | Body (SilverCast) with seal        |
| 12   | 1      | 2404-0052  | 1" Hose Barb                       |
| 13   | 1      | 2300-0022  | Shaft Bearing Cover                |
| 14   | 1      | 1610-0005  | Key                                |
| 15   | 1      | 1610-0059  | Key (Stainless Steel)              |
| 16   | 1      | N/A        | Metal rotor assembly. Use kit      |
|      |        |            | 3430-0622 (Phenolic rotor)         |

(1) Ref. 15 Key

# 3430-0167 Consists of: (8) Ref 7

Polypropylene Rollers, (1) Ref. 6

# 3430-0622 Consists of: (1) Ref. 8

Phenolic rotor, (1) Ref. 9 Shaft, and

Oring, and (2) Ref. 3 Viton Seals