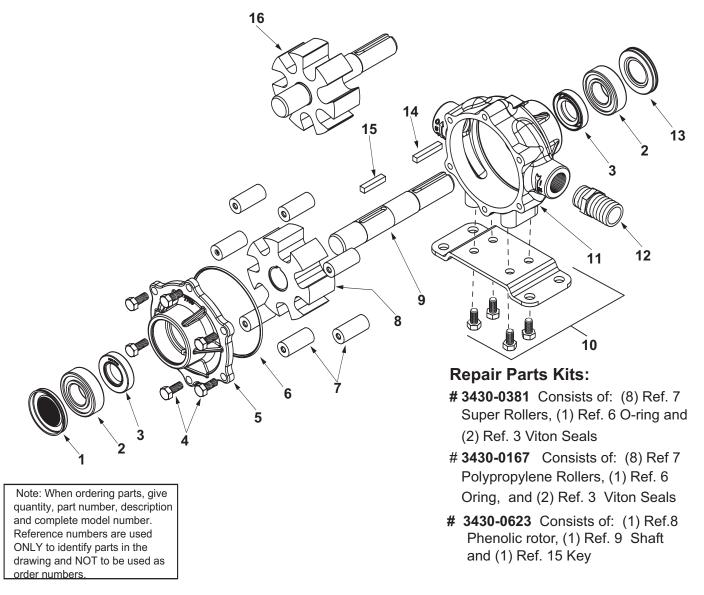

See Page 17 for the proper coupler or adapter.

| Ref. | Qnty.  | Part       |                                 |
|------|--------|------------|---------------------------------|
| No.  | Req'd. | No.        | Description                     |
| 1    | 1      | 2300-0020  | Bearing Cover                   |
| 2    | 2      | 2008-0001  | Sealed Ball Bearing             |
| 3    | 2      | 2112-0003  | Viton Seal (Standard)           |
| 3    | 2      | 2112-0001  | Buna-N Seal (Optional)          |
| 4    | 6      | 2210-0004  | Bolts                           |
| 5    | 1      | 0200-7700C | Endplate (Cast-Iron) with seal  |
| 5    | 1      | 0200-7700N | Endplate (NI-Resist) with seal  |
| 5    | 1      | 0200-7700X | Endplate (SilverCast) with seal |
| 6    | 1      | 1720-0014  | Oring Gasket for Endplate       |
| 7    | 7      | 1005-0004  | SuperRoller (Standard)          |
| 7    | 7      | 1002-0004  | Polypropylene Roller (Optional) |
| 7    | 7      | 1052-0004  | Buna-N Roller (Optional)        |
| 7    | 7      | 1055-0004  | Teflon Roller (Òptional)        |

| Ref. | Qnty.  | Part       |                                       |
|------|--------|------------|---------------------------------------|
| No.  | Req'd. | No.        | Description                           |
| 8    | 1      | 0401-7700P | Phenolic (Standard)                   |
| 9    | 1      | 0510-7500  | Shaft (416 Stainless)                 |
| 10   | 1 kit  | 3420-0010  | Base Kit - Includes:                  |
|      |        |            | (1) Base and (4) Bolts                |
| 11   | 1      | 0100-7700C | Body (Cast Iron) with seal            |
| 11   |        |            | Body (Ni-Resist) with seal            |
| 11   | 1      | 0100-7700X | Body (SilverCast) with seal           |
| 12   | 1      | 2404-0052  | 1" Hose Barb                          |
| 13   | 1      | 2300-0022  | Shaft Bearing Cover                   |
| 14   | 1      | 1610-0005  | Key                                   |
| 15   | 1      | 1610-0059  | Key (Stainless Steel)                 |
| 16   | 1      | N/A        | Metal rotor assembly. Replaced by kit |
|      |        |            | 3430-0623 (Phenolic rotor)            |